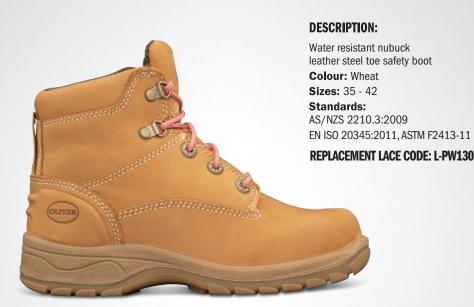

**WOMEN'S WHEAT LACE UP BOOT** 

## **FEATURES:**

- · Water resistant nubuck leather.
- COOLstep® lining to absorb moisture and odour for optimum freshness and hygiene.
- · HEELguard for added stability and impact protection.
- COMFORTcushion® Impact Absorption System with PORON1 protects the heel and ball of the foot.
- NATUREform® steel toe cap with a wide profile for greater comfort.
- Specifically designed last to support the unique shape of a female foot.
- Oliver SOFTstride® open cell low density urethane foam built in to the insole for ultimate comfort and contour support.
- Excellent slip resistant sole; SRC slip resistant classification. Anti-static.
- PB's dual density PU/Rubber sole with lightweight shock absorbing PU midsole & hardwearing rubber outsole for superior durability. Resistant to 300 °C surface contact.
- · Sole resistant to mineral & organic oils & acids. Cut, split and crack resistant.