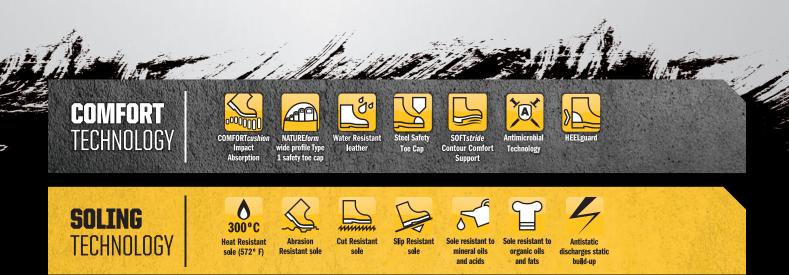

## **FEATURES:**

- · Water resistant nubuck leather.
- COOLstep® lining to absorb moisture and odour for optimum freshness and hygiene.
- · HEELguard for added stability and impact protection.
- COMFORTcushion® Impact Absorption System with PORON1 protects the heel and ball of the foot.
- NATUREform® steel toe cap with a wide profile for greater comfort.
- Specifically designed last to support the unique shape of a female foot.
- Oliver SOFTstride® open cell low density urethane foam built in to the insole for ultimate comfort and contour support.
- Excellent slip resistant sole; SRC slip resistant classification. Anti-static.
- PB's dual density PU/Rubber sole with lightweight shock absorbing PU midsole & hardwearing rubber outsole for superior durability. Resistant to 300 °C surface contact.
- · Sole resistant to mineral & organic oils & acids. Cut, split and crack resistant.